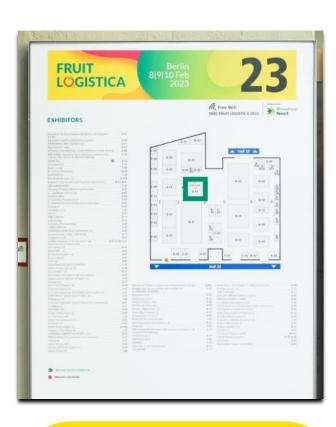

#### Be the star on the interactive hall plan!

The hall plan is showcased on all 3 media channels

1 Top-5-Logo: 1 sponsor logo above your own hall on the interactive hall plans (max. 5 per hall)

1 Stand-Logo on the interactive hall plan (for an optimal presentation we recommend a stand size about 50m<sup>2</sup>)

### Top 5 logo, Stand logo and Logo on Exhibition Site Plans & Gallery Logo Carousel

Hall plan
FRUIT LOGISTICA
Online

Hall plan
FRUIT LOGISTICA app

Hall plan on exhibition site

#### Stand Logo\* & Logo on the individual hall overview on the exhibition grounds

Hall plan
FRUIT LOGISTICA
Online

Hall plan FRUIT LOGISTICA app

Hall plan on Exhibition Site

<sup>\*</sup>For an optimal presentation we recommend a stand size about 50m<sup>2</sup> in the online hall plan.