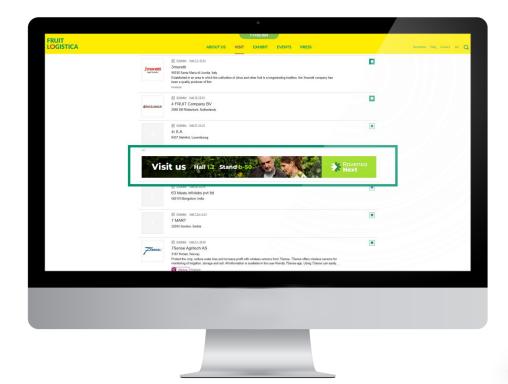

#### **Top-of-the-List**

Shine on the exhibitor list, online platform and in the app at the same time?

That's possible - and even in pole position!

The top results are placed in the first position under the navigation "Exhibitor":

- Awarded to a max. of 4 partners
- Appear in alphabetical order
- Linked to your company profile
- Data delivery: Background image uploaded via the content manager