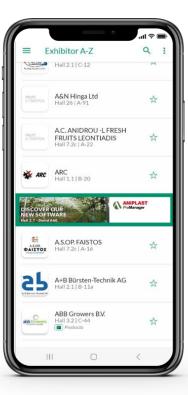

### **Banner Plus Package**

5,000 EURO

1 Sandwich Banner in a search result list (max. 6 per position in rotation in the exhibitor list and an exclusive position on the app)

1 Top Position Banner under "Exhibitors" or alternatively 1 Top Position Banner under "Events" (max. 6 in rotation, online platform and app)

#### **Sandwich Banner**

#### Let us highlight your appearance!

The sandwich banner will be included in one of the result lists:

- Appear in rotation on <u>exhibitor list</u> / fixed position in the app
- Linking to your company profile or an external URL
- Dimensions: 1400 x 130 px; jpeg
   (Exhibitor list) / 1440 x 296 px, jpeg (app)
- Data delivery by E-Mail