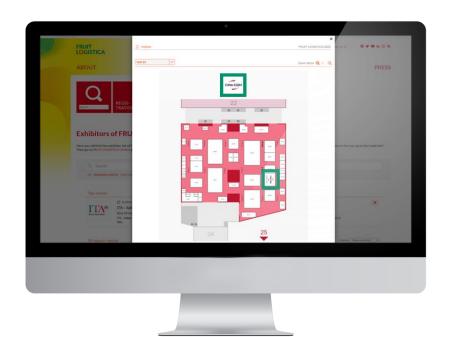

#### Be the star on the interactive hall plan!

The hall plan is showcased on all 3 media channels

1 Top-5-Logo: 1 sponsor logo above your own hall on the interactive hall plans (max. 5 per hall)

1 Stand-Logo on the interactive hall plan (for an optimal presentation we recommend a stand size about 50m<sup>2</sup>)

### Top 5 logo, Stand logo and Logo on Exhibition Site Plans & Gallery Logo Carousel

Hall plan
FRUIT LOGISTICA
Online

Hall plan
FRUIT LOGISTICA app

Hall plan on exhibition site

#### Stand Logo\* & Logo on the individual hall overview on the exhibition grounds

Hall plan
FRUIT LOGISTICA
Online

Hall plan FRUIT LOGISTICA app

Hall plan on Exhibition Site

<sup>\*</sup>For an optimal presentation we recommend a stand size about 50m<sup>2</sup> in the online hall plan.

### Highlight your attendance... ...in the interactive hall plans:

- On all channels: Exhibitor list, FRUIT LOGISTICA Online and app
- Dimension: width approx. 300px, in svg format
- Limited availability: max. 5 logos per hall, "First come, first served."
- Data input via E-Mail