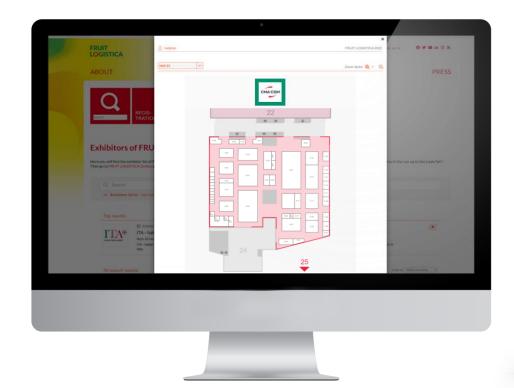

#### Be the star on the interactive hall plan!

The hall plan is showcased on all 3 media channels

1 Top-5-Logo: 1 sponsor logo above your own hall on the interactive hall plans (max. 5 per hall)

1 Stand-Logo on the interactive hall plan (for an optimal presentation we recommend a stand size about 50m<sup>2</sup>)

### Top 5 logo, Stand logo and Logo on Exhibition Site Plans & Gallery Logo Carousel

Hall plan
FRUIT LOGISTICA
Online

Hall plan
FRUIT LOGISTICA app

Hall plan on exhibition site

#### Stand Logo\* & Logo on the individual hall overview on the exhibition grounds

Hall plan
FRUIT LOGISTICA
Online

Hall plan FRUIT LOGISTICA app

Hall plan on Exhibition Site

<sup>\*</sup>For an optimal presentation we recommend a stand size about 50m<sup>2</sup> in the online hall plan.

#### **Top-5-Logo Online Hall Plan**

### Highlight your attendance... ...in the interactive hall plans:

- On all channels: Exhibitor list, FRUIT LOGISTICA Online and app
- Dimension: width approx. 300px, in svg format
- Limited availability: max. 5 logos per hall, "First come, first served."
- Data input via E-Mail