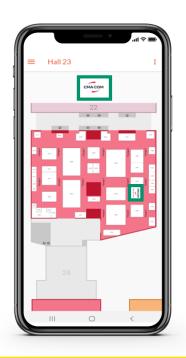

#### Be the star on the interactive hall plan!

The hall plan is showcased on all 3 media channels

1 Top-5-Logo: 1 sponsor logo above your own hall on the interactive hall plans (max. 5 per hall)

1 Stand-Logo on the interactive hall plan (for an optimal presentation we recommend a stand size about 50m<sup>2</sup>)

### Top 5 logo, Stand logo and Logo on Exhibition Site Plans & Gallery Logo Carousel

Hall plan
FRUIT LOGISTICA
Online

Hall plan
FRUIT LOGISTICA app

Hall plan on exhibition site

#### Stand Logo\* & Logo on the individual hall overview on the exhibition grounds

Hall plan
FRUIT LOGISTICA
Online

Hall plan FRUIT LOGISTICA app

Hall plan on Exhibition Site

<sup>\*</sup>For an optimal presentation we recommend a stand size about 50m<sup>2</sup> in the online hall plan.

### Highlight your attendance... ...in the interactive hall plans:

- On all channels: Exhibitor list, FRUIT LOGISTICA Online and app
- Dimension: width approx. 300px, in svg format
- Limited availability: max. 5 logos per hall, "First come, first served."
- Data input via E-Mail