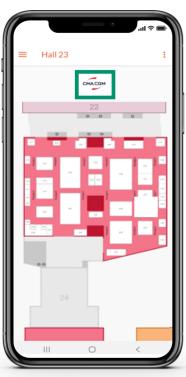

#### Be the star on the interactive hall plan!

The hall plan is showcased on all 3 media channels

1 Top-5-Logo: 1 sponsor logo above your own hall on the interactive hall plans (max. 5 per hall)

1 Stand-Logo on the interactive hall plan (for an optimal presentation we recommend a stand size about 50m<sup>2</sup>)

### Top 5 logo, Stand logo and Logo on Exhibition Site Plans & Gallery Logo Carousel

Hall plan
FRUIT LOGISTICA
Online

Hall plan
FRUIT LOGISTICA app

Hall plan on exhibition site

#### Stand Logo\* & Logo on the individual hall overview on the exhibition grounds

Hall plan
FRUIT LOGISTICA
Online

Hall plan FRUIT LOGISTICA app

Hall plan on Exhibition Site

<sup>\*</sup>For an optimal presentation we recommend a stand size about 50m<sup>2</sup> in the online hall plan.

#### **Top-5-Logo Online Hall Plan**

### Highlight your attendance... ...in the interactive hall plans:

- On all channels: Exhibitor list, FRUIT LOGISTICA Online and app
- Dimension: width approx. 300px, in svg format
- Limited availability: max. 5 logos per hall, "First come, first served."
- Data input via E-Mail