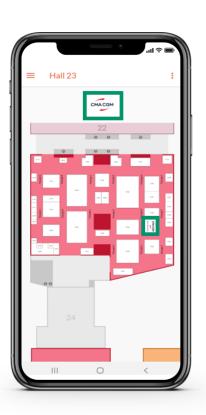

#### Be the star on the interactive hall plan!

The hall plan is showcased on all 3 media channels

1 Top-5-Logo: 1 sponsor logo above your own hall on the interactive hall plans (max. 5 per hall)

1 Stand-Logo on the interactive hall plan (for an optimal presentation we recommend a stand size about 50m<sup>2</sup>)

### Top 5 logo, Stand logo and Logo on Exhibition Site Plans & Gallery Logo Carousel

Hall plan
FRUIT LOGISTICA
Online

Hall plan
FRUIT LOGISTICA app

Hall plan on exhibition site

#### Stand Logo\* & Logo on the individual hall overview on the exhibition grounds

Hall plan
FRUIT LOGISTICA
Online

Hall plan FRUIT LOGISTICA app

Hall plan on Exhibition Site

<sup>\*</sup>For an optimal presentation we recommend a stand size about 50m<sup>2</sup> in the online hall plan.