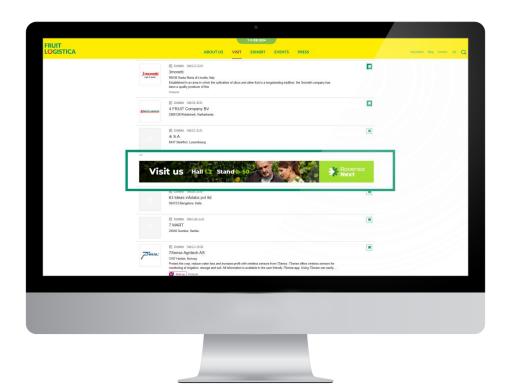

### **Banner Plus Package**

5,000 EURO

1 Sandwich Banner in a search result list (max. 6 per position in rotation in the exhibitor list and an exclusive position on the app)

1 Top Position Banner under "Exhibitors" or alternatively 1 Top Position Banner under "Events" (max. 6 in rotation, online platform and app)

#### **Sandwich Banner**

#### Let us highlight your appearance!

The sandwich banner will be included in one of the result lists:

- Appear in rotation on <u>exhibitor list</u> / fixed position in the app
- Linking to your company profile or an external URL
- Dimensions: 1400 x 130 px; jpeg
   (Exhibitor list) / 1440 x 296 px, jpeg (app)
- Data delivery by E-Mail

#### **Sandwich-Banner**

#### Stand out from your competitors!

The sandwich banner is included in one of the results list on the FRUIT LOGISTICA website:

- Appear in rotation
- Linking to your company profile or an external URL
- Dimensions: 1400 x 130 px; jpeg or png
- Data delivery by email