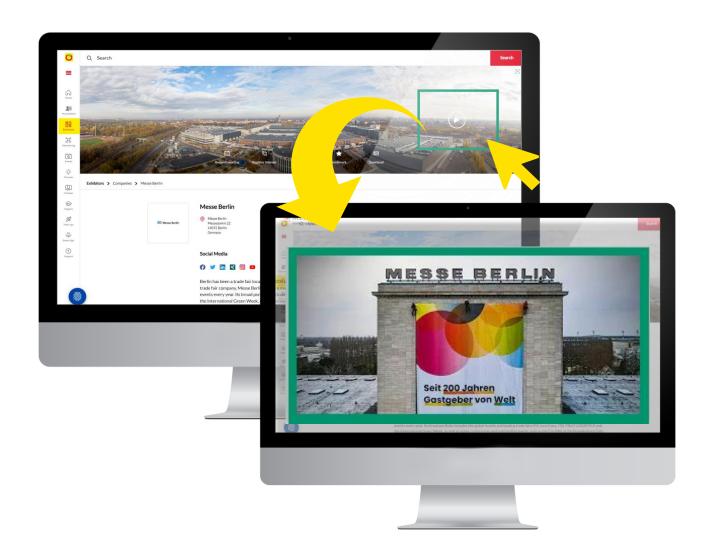

## High Power Upgrade ½ tile view

Stand out in the exhibitor overview...
... by extending your tile to the 1/2 format!

Visible on FRUIT LOGISTICA Online in the tile view option under "Exhibitors".

## High Power Upgrade Header Video

Bring even more movement to your company profile...

...with the help of a creative video that is embedded in the header of your company profile on FRUIT LOGISTICA Online!