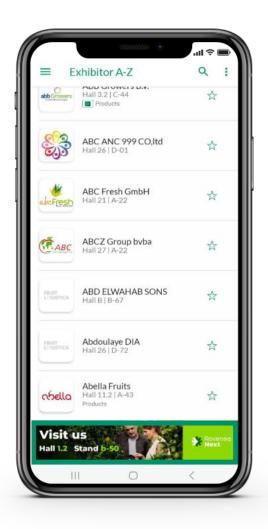

#### **Top-of-the-List**

Shine on the exhibitor list, online platform and in the app at the same time?

That's possible - and even in pole position!

The top results are placed in the first position under the navigation "Exhibitor":

- Awarded to a max. of 4 partners
- Appear in alphabetical order
- Linked to your company profile
- Data delivery: Background image uploaded via the content manager