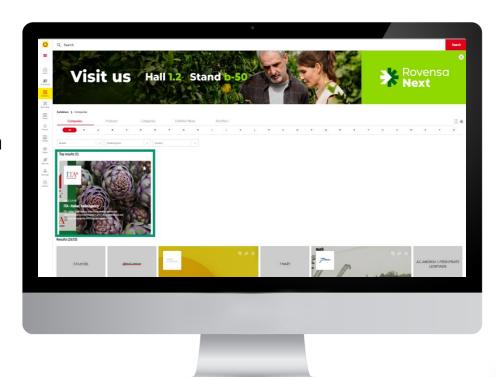

#### **Top-of-the-List**

Shine on the exhibitor list, online platform and in the app at the same time?

That's possible - and even in pole position!

The top results are placed in the first position under the navigation "Exhibitor":

- Awarded to a max. of 4 partners
- Appear in alphabetical order
- Linked to your company profile
- Data delivery: Background image uploaded via the content manager