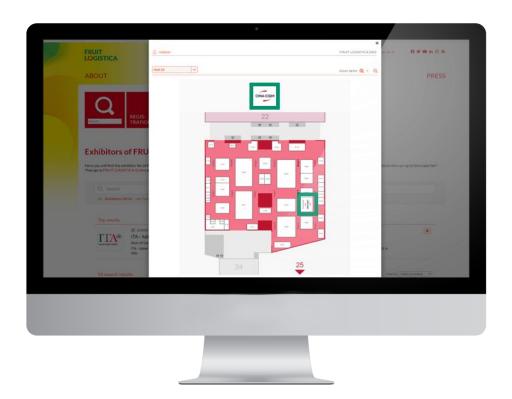

#### Be the star on the interactive hall plan!

The hall plan is showcased on all 3 media channels

1 Top-5-Logo: 1 sponsor logo above your own hall on the interactive hall plans (max. 5 per hall)

1 Stand-Logo on the interactive hall plan (for an optimal presentation we recommend a stand size about 50m<sup>2</sup>)

### Top 5 logo, Stand logo and Logo on Exhibition Site Plans & Gallery Logo Carousel

Hall plan
FRUIT LOGISTICA
Online

Hall plan
FRUIT LOGISTICA app

Hall plan on exhibition site

#### **Top-5-Logo Online Hall Plan**

### Highlight your attendance... ...in the interactive hall plans:

- On all channels: Exhibitor list, FRUIT LOGISTICA Online and app
- Dimension: width approx. 300px, in svg format
- Limited availability: max. 5 logos per hall, "First come, first served."
- Data input via E-Mail