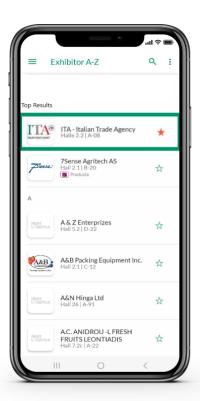

#### **Top-of-the-List**

Shine on the exhibitor list, online platform and in the app at the same time?

That's possible - and even in pole position!

The top results are placed in the first position under the navigation "Exhibitor":

- Awarded to a max. of 4 partners
- Appear in alphabetical order
- Linked to your company profile
- Data delivery: Background image uploaded via the content manager